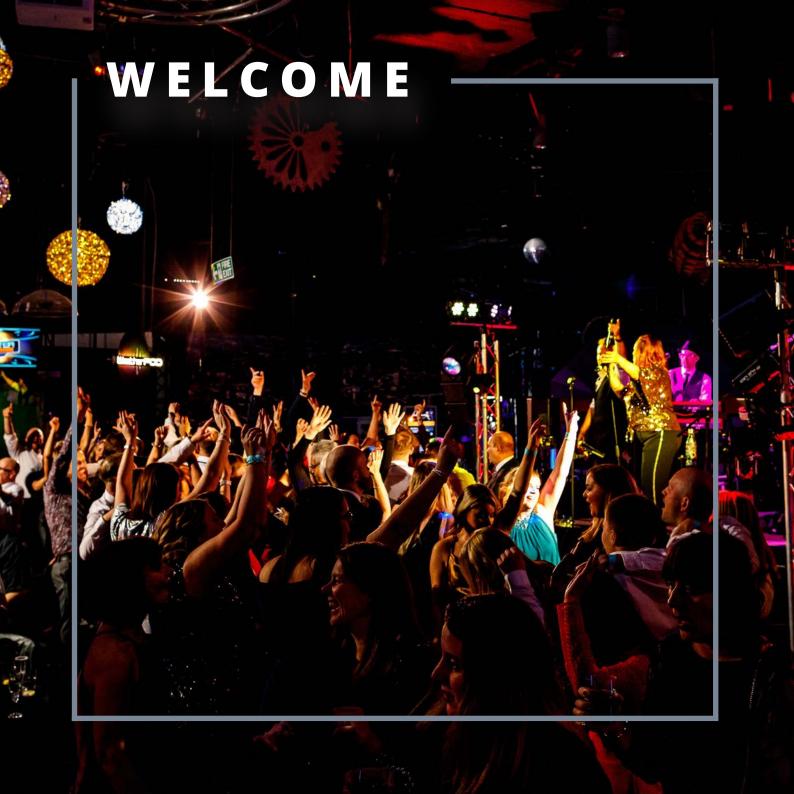

# PARTY NIGHT PACKAGE

- Arrival drink served on a bed of dry ice\*
- Space themed characters in our Rocket Tower
- Freshly prepared three course dinner, served within a truly unique setting in our space exhibition
- Live entertainment from our band
- Disco
- Use of our free themed photobooth
- Access to the National Space Centre exhibition

# ENTERTAINMENT

Performing massive hits, including classic and contemporary pop, funk, soul, rock and RnB from artists such as Michael Jackson, Whitney Houston, Luther Vandross, Bruno Mars, Beyonce, Justin Timberlake, Chaka Khan, Maroon 5, Rihanna, Lionel Richie and many more. The Collective will keep your dance floor full all night long with something for everyone!

The Collective bring a fresh and exciting energy to the stage, and their strong chemistry, charisma and charm will rub off onto audiences of all ages - making the live music element of your event exciting, fun and memorable.