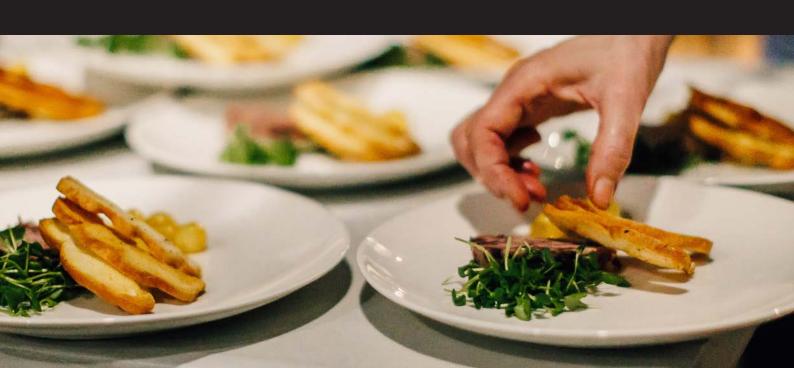

# **MENU**

Please choose one option from the following choices.\*

#### **Starters**

Spiced Parsnip and Red Lentil Soup (v)

Lightly spiced roasted parsnip and red lentil soup with minted yogurt, topped with rustic croutons and fresh coriander

# Mushroom and Truffle Pate (v) (vg)

Mushroom and truffle pate, served with toasted focaccia, baby watercress salad and a tomato and chilli chutney

## **Mains**

#### **Roasted Chicken Breast**

Pan roasted breast of chicken with sage and pork stuffing, served with fondant potato, maple roasted carrots and braised winter greens with a roast shallot, sherry and thyme sauce

## Butterbean and Vegetable Crumble Tart (v)

Butterbean, leek and brussel sprout tart topped with soft herb crumble, served with fondant potato, maple roasted carrots and braised winter greens with a redcurrant and thyme sauce