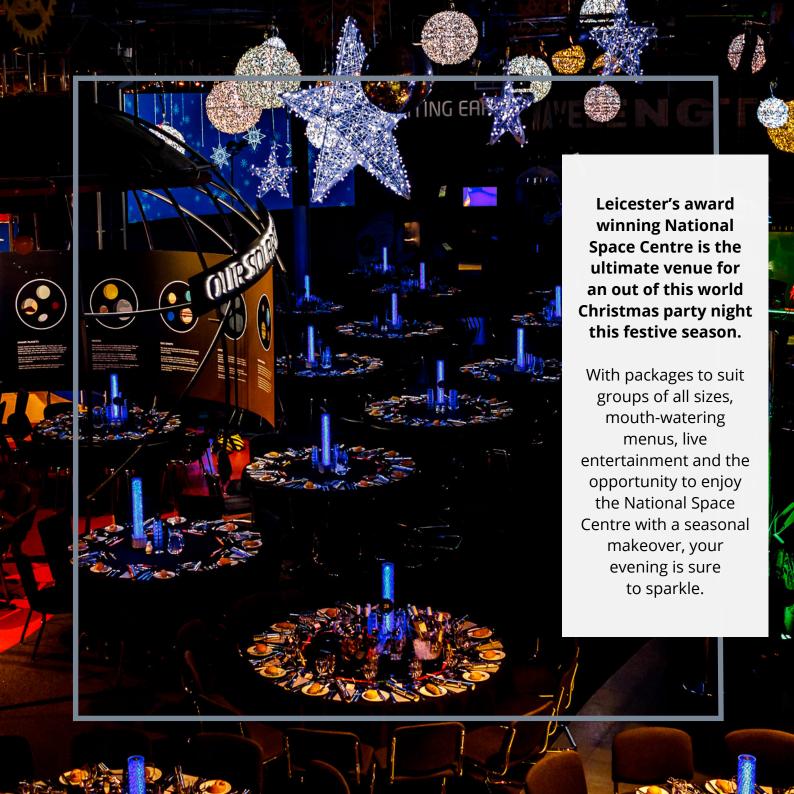

# PARTY NIGHT PACKAGE

- Arrival drink served on a bed of dry ice\*
- Space themed characters in our Rocket Tower
- Freshly prepared three course dinner, served within a truly unique setting in our space exhibition
- Live entertainment from our band
- Disco
- Use of our free themed photobooth
- Access to the National Space Centre exhibition

# ITINERARY\*

**19.00** National Space Centre opens Arrival drink served

**19.45** Take your seat at your table for dinner

**22.00** Live entertainment begins Disco

**00.00** Bar closes

**00.30** National Space Centre closes