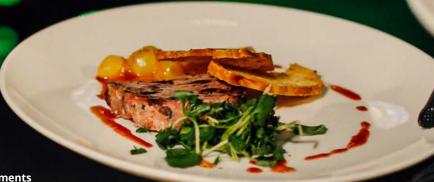

# **MENU**

Please choose one option from the following choices.\*

#### **Starters**

Spiced Parsnip and Red Lentil Soup (v)

Lightly spiced roasted parsnip and red lentil soup with minted yogurt, topped with rustic croutons and fresh coriander

# Mushroom and Truffle Pate (v) (vg)

Mushroom and truffle pate, served with toasted focaccia, baby watercress salad and a tomato and chilli chutney