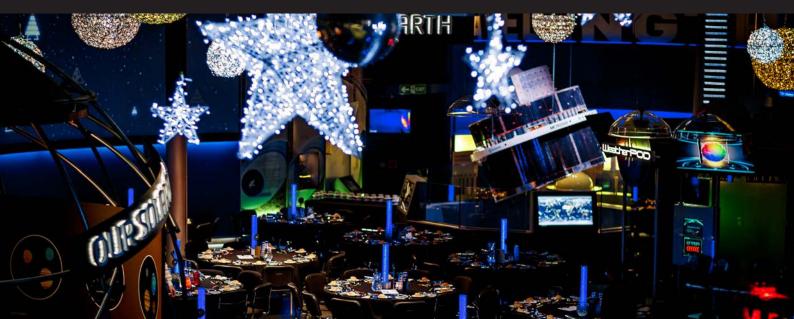

# PARTY NIGHT PACKAGE

- Arrival drink served on a bed of dry ice\*
- Space themed characters in our Rocket Tower
- Freshly prepared three course dinner, served within a truly unique setting in our space exhibition
- Live entertainment from our band
- Disco
- Use of our free themed photobooth
- Access to the National Space Centre exhibition

## Also included:

- Complimentary onsite car parking
- · Complimentary cloakroom facility

**Dress Code: Smart** 

No ripped jeans, t-shirts, trainers or sportswear